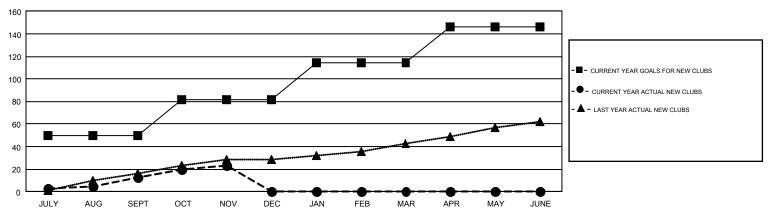

## REPORT DOES NOT INCLUDE CLUBS IN UNDISTRICTED AREAS.

| Clubs         |               |             |               | Members               |                           |                         |                                                    |  |
|---------------|---------------|-------------|---------------|-----------------------|---------------------------|-------------------------|----------------------------------------------------|--|
|               | RESULTS FOR   | R 2017-2018 |               | RESULTS FOR 2017-2018 |                           |                         |                                                    |  |
| QUARTER       | NEW CLUB GOAL | NEW CLUBS   | DROPPED CLUBS | QUARTER               | MEMBER GROWTH NET<br>GOAL | MEMBER GROWTH<br>ACTUAL | DROPPED<br>MEMBERS ACTUAL<br>(including transfers) |  |
| JULY/AUG/SEPT | 50            | 13          | 16            | JULY/AUG/SEPT         | 412                       | 1,663                   | 1,637                                              |  |
| OCT/NOV/DEC   | 32            | 10          | 7             | OCT/NOV/DEC           | 401                       | 1,376                   | 950                                                |  |
| JAN/FEB/MAR   | 32            | 0           | 0             | JAN/FEB/MAR           | 387                       | 0                       | 0                                                  |  |
| APR/MAY/JUNE  | 32            | 0           | 0             | APR/MAY/JUNE          | 336                       | 0                       | 0                                                  |  |

## GOALS AND ACTUAL NEW CLUBS CUMULATIVE

FEB

MAR

APR

MAY

JUNE

| DROPPED CLUBS: 23  DROPPED MEMBERS |       | 826 CLUBS OF 1,928 ADDED 1 OR<br>MORE NEW MEMBERS | GENDER DISTI<br>MALE<br>FEMALE | RIBUTION<br>28,713 (62.47%)<br>17,252 (37.53%) |       |
|------------------------------------|-------|---------------------------------------------------|--------------------------------|------------------------------------------------|-------|
| DECEASED                           | 198   | CHOV HERE FOR CHARLEATIVE                         | TOTAL FAMILY UNIT MEMBERS      |                                                | 7,465 |
| CLUB CANCELLED                     | 0     | CLICK HERE FOR CUMULATIVE MEMBERSHIP DATA         |                                |                                                |       |
| OTHER                              | 2,389 |                                                   | FAMILY MEMBERS PAYING HALF     |                                                | 3,871 |
| TOTAL                              | 2,587 |                                                   | DUES                           |                                                |       |

JULY

AUG

SEPT

ОСТ

NOV

DEC

JAN