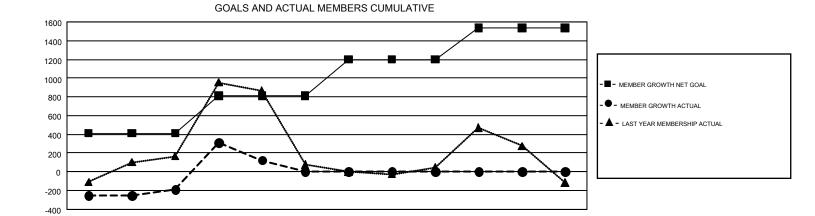

## REPORT DOES NOT INCLUDE CLUBS IN UNDISTRICTED AREAS.

| Clubs         |               |             |               | Members               |                           |                         |                                                    |  |
|---------------|---------------|-------------|---------------|-----------------------|---------------------------|-------------------------|----------------------------------------------------|--|
|               | RESULTS FOR   | R 2017-2018 |               | RESULTS FOR 2017-2018 |                           |                         |                                                    |  |
| QUARTER       | NEW CLUB GOAL | NEW CLUBS   | DROPPED CLUBS | QUARTER               | MEMBER GROWTH NET<br>GOAL | MEMBER GROWTH<br>ACTUAL | DROPPED<br>MEMBERS ACTUAL<br>(including transfers) |  |
| JULY/AUG/SEPT | 50            | 13          | 16            | JULY/AUG/SEPT         | 412                       | 1,663                   | 1,637                                              |  |
| OCT/NOV/DEC   | 32            | 10          | 7             | OCT/NOV/DEC           | 401                       | 1,376                   | 950                                                |  |
| JAN/FEB/MAR   | 32            | 0           | 0             | JAN/FEB/MAR           | 387                       | 0                       | 0                                                  |  |
| APR/MAY/JUNE  | 32            | 0           | 0             | APR/MAY/JUNE          | 336                       | 0                       | 0                                                  |  |

## GOALS AND ACTUAL NEW CLUBS CUMULATIVE

FEB

MAR

APR

MAY

JUNE

| DROPPED CLUBS: 23  DROPPED MEMBERS |       | 826 CLUBS OF 1,928 ADDED 1 OR<br>MORE NEW MEMBERS | GENDER DISTI<br>MALE<br>FEMALE | RIBUTION<br>28,713 (62.47%)<br>17,252 (37.53%) |       |
|------------------------------------|-------|---------------------------------------------------|--------------------------------|------------------------------------------------|-------|
| DECEASED                           | 198   | CHOV HERE FOR CHARLEATIVE                         | TOTAL FAMILY UNIT MEMBERS      |                                                | 7,465 |
| CLUB CANCELLED                     | 0     | CLICK HERE FOR CUMULATIVE MEMBERSHIP DATA         |                                |                                                |       |
| OTHER                              | 2,389 |                                                   | FAMILY MEMBERS PAYING HALF     |                                                | 3,871 |
| TOTAL                              | 2,587 |                                                   | DUES                           |                                                |       |

JULY

AUG

SEPT

ОСТ

NOV

DEC

JAN